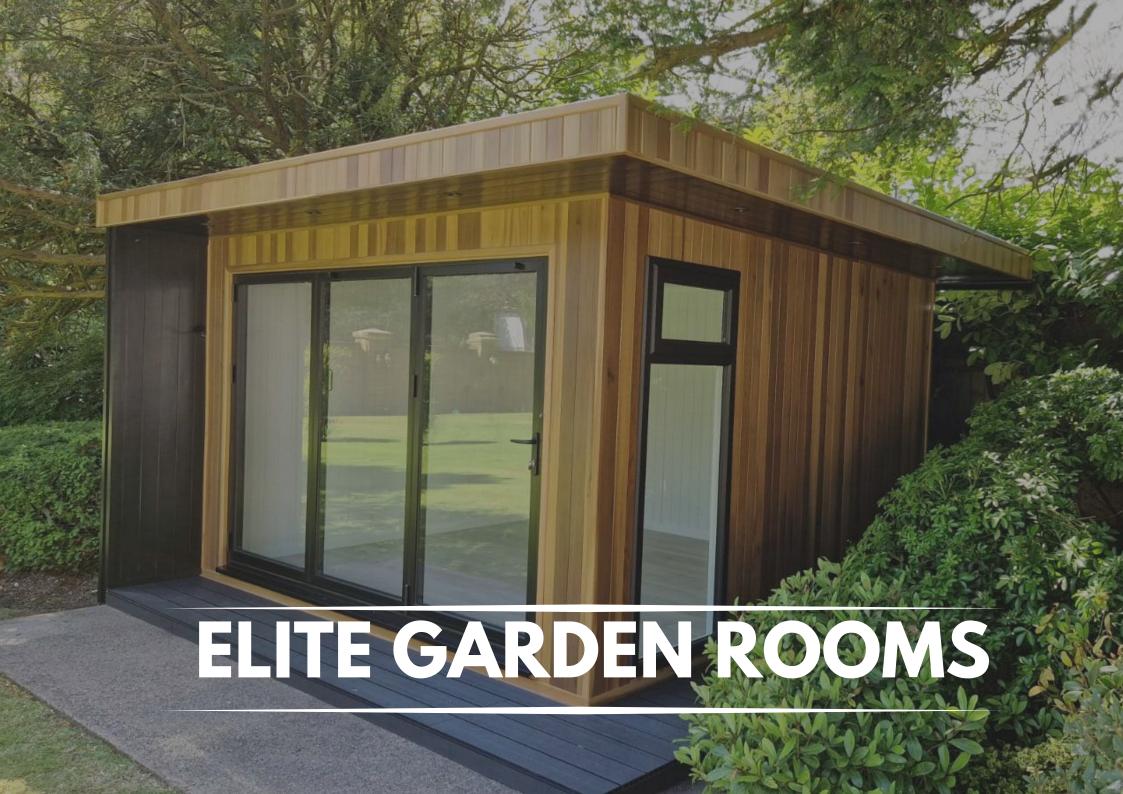

Delivery & Installation Included.



Window Options.



Door Options.



Double Glazed.



Roofing Options.



\*Only EPDM rubber roofing is available on pent style roof



Laminate Flooring.



Primed Internal MDF Cladding.



Premium Cladding Options.











Tailor your office space to suit your work style. The Dalbury garden room offers a versatile interior that can be customised to accommodate your professional needs.



Electric Integrated Blinds (Standard in all roof lights)



Composite Cladding



Feature Wall Panelling



Corner Bi-Fold Doors





### Composite

Introducing our composite cladding, designed to provide our garden rooms with a maintenance free, durable, and eco-friendly exterior. Our composite cladding not only delivers exceptional performance and relia