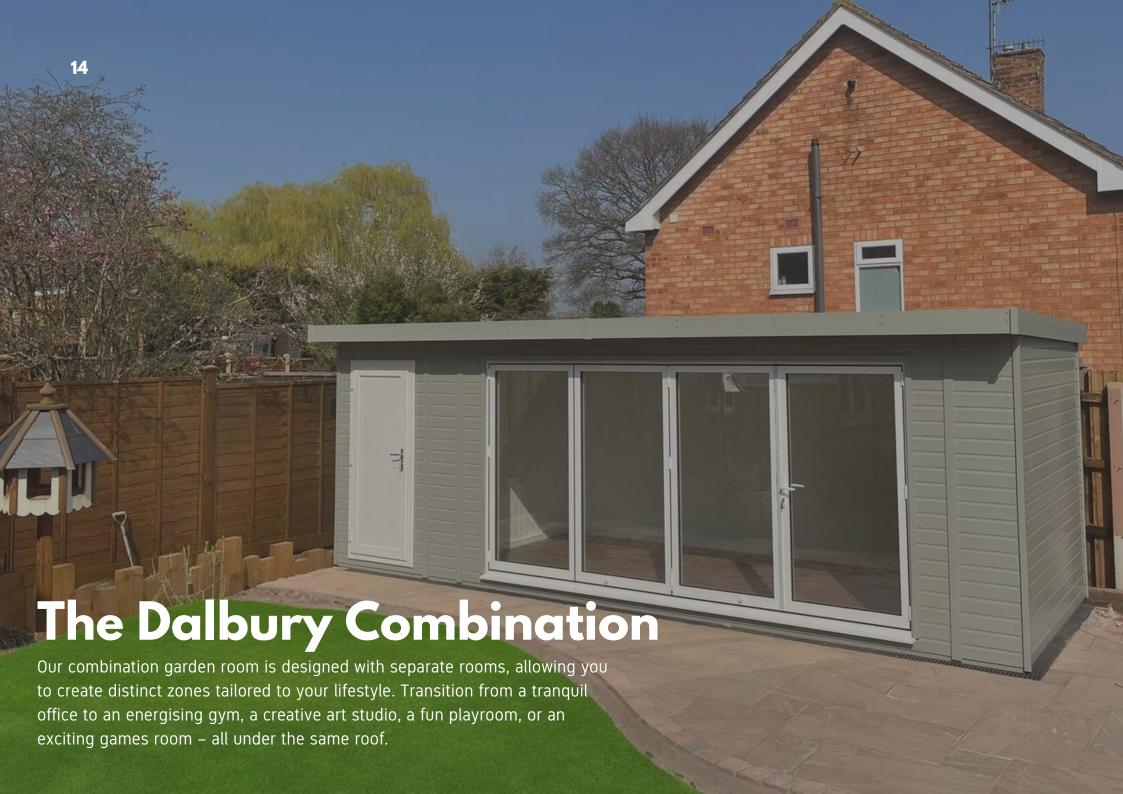

se from.

Each panel is primed with knot inhibitor primer

 before applying two coats of high-quality industrial Teknos paint.

Our timber garden rooms are cladded with 12mm tongue and groove shiplap.

• Consider upgrading your timber garden room to concealed nailing.

#### **Western Red Cedar**



Manufactured from the finest quality Western Red Canadian Cedar, our cladding exudes natural beauty and sophistication, enhancing the ambience of any outdoor space. With its rich, warm tones and distinctive grain patterns, this premium material adds a touch of elegance and luxury to your garden room.



- 14mm Canadian Western Red Cedar boards.
- UV-oiled boards treated twice for enhanced durability.
- Cedar wood has excellent
   resistance to rot and insects due to its high resin content.











#### **Example Specification**

- Size 28ft x 12ft
- Factory Spray Painted
- MDF Internal Matchboards
- · Laminate Flooring
- Insulated Walls & Ceiling
- Internal Partition
- T15 Full Length Window
- T15 LEA Top Opening Window
- Top Hopper Window
- T2 Casement Window
- 5ft Double Doors
- Single Glazed Door
- EPDM Rubber Roofing
- Installation & Delivery
- UPVC Fascias

- Size 16ft x 8ft
- Composite Cladding
- MDF Internal Matchboards
- Laminate Flooring
- Insulated Walls & Ceiling
- T10 Full Length Window
- 4ft Double Doors
- Single Solid Door
- Internal Partition
- EPDM Rubber Roofing
- Installation & Delivery
- UPVC Fascias



exquisite addition will upgrade your outdoor experience to new heights.









Full Return Canopy

Half Return Canopy



Standard Open Canopy

From sunny a