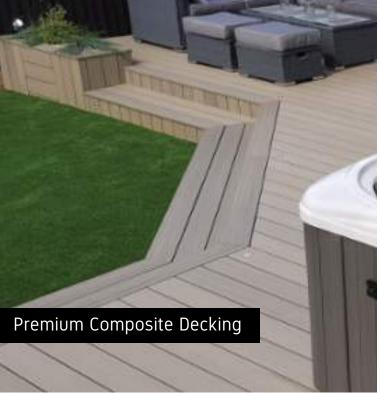

our home. Say goodbye to crowded public gyms and hello to your exclusive workout haven, where you can exercise on your own terms, anytime you please.







The Huntington offers versatile functionality to suit your lifestyle needs. Use it as a private meditation space, a cosy spot for friendly gatherings, or simply a quiet retreat for enjoying the beauty of nature.

Overall, corner garden rooms offer a practical and aesthetically pleasing solution for expanding your living space and enhancing your outdoor lifestyle.





At UK Garden Buildings, we understand that your garden room is a reflection of your individuality and style.

From doors and windows to luxurious cladding options – we have plenty of optional upgrades to make each garden room bespoke and unique to you.























Maximise the functionality of your garden room with our selection of practical upgrades and additions. We offer a collection of enhancements designed to optimise the usability and convenience of your garden space.

Whether you use your garden room as a home office, gym, or entertainment hub, our optional upgrades ensure that it meets your every need.





Colour Choice



Transom Bi-Fold Doors



Pillarless Corner Bi-Fold Doors



Bi-Fold Doors



Window Options



Single Door



Window Options





# UPVC Doors & Windows















## WORCESTERSHIRE GARDEN BUILDINGS

... For any Reason... For any Season

#### **Worcestershire Garden Buildings**

The Farm Shop, Knotts Field Nurseries, Holt Fleet Road, Ombersley, Nr. Droitwich Worcestershire WR9 0HG Tel: 01905 621330

Email: enquiri