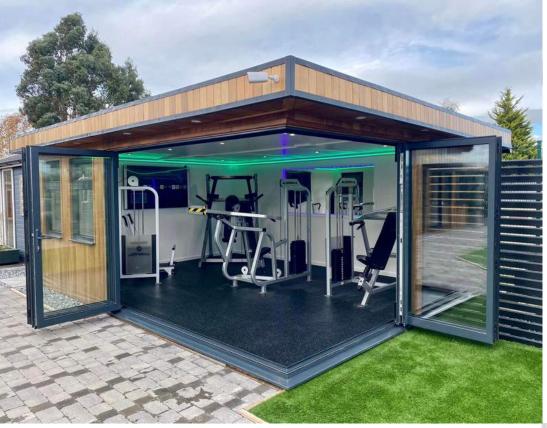

\*Rear panel is included

Customise the layout and decor to suit your preferences, whether you prefer a minimalist aesthetic or a vibrant, energising atmosphere. Add inspirational artwork, or even a dedicated stretching area to enhance your workout experience.

Experience the ultimate convenience and flexibility of having a gym just steps away from your home. Say goodbye to crowded public gyms and hello to your exclusive workout haven, where you can exercise on your own terms, anytime you please.