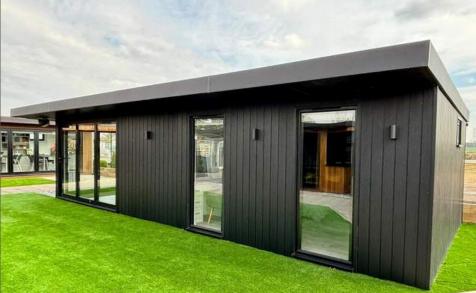

#### Fluted Composite

Our fluted composite cladding enhances the visual appeal of your space, whilst also providing durability and low maintenance. With its weather-resistant properties and long-lasting performance, you can enjoy your garden room year round without worrying about constant upkeep.

Upgrade your outdoor experience and transform your garden room into a sophisticated retreat with our fluted composite cladding. Experience the perfect blend of style, functionality, and durability for your outdoor oasis.

\*Fluted Composite Boards - only available in vertical cladding