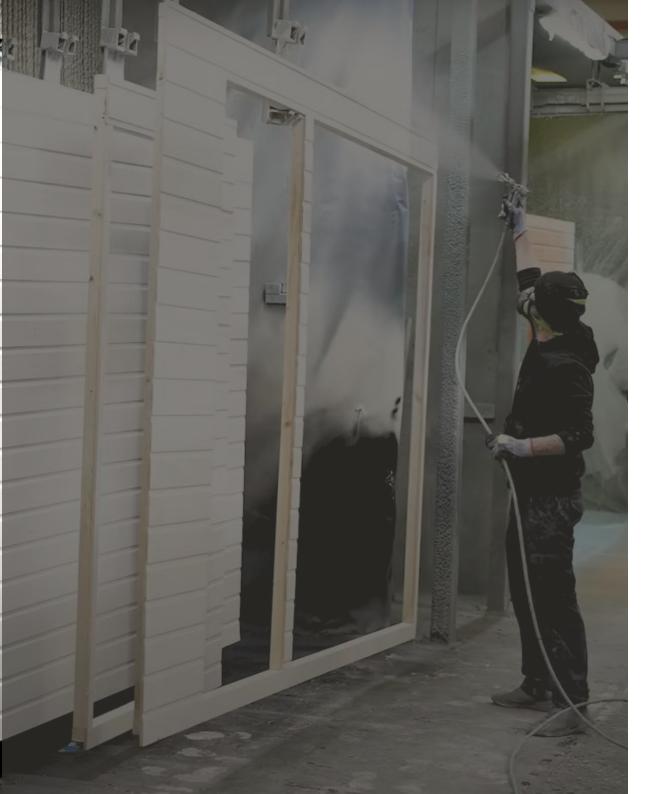

#### **Painted Timber**

Our traditional timber garden rooms are manufactured from FSC approved timber which is sanded, primed and factory spray painted with a colour of your choice in a controlled environment, ensuring a flawless finish and consistent colour application throughout.

■ 18 Teknos colours to choose from.

Each panel is primed with knot inhibitor primer

 before applying two coats of high-quality industrial Teknos paint.

Our timber garden rooms are cladded with 12mm tongue and groove shiplap.

• Consider upgrading your timber garden room to concealed nailing.