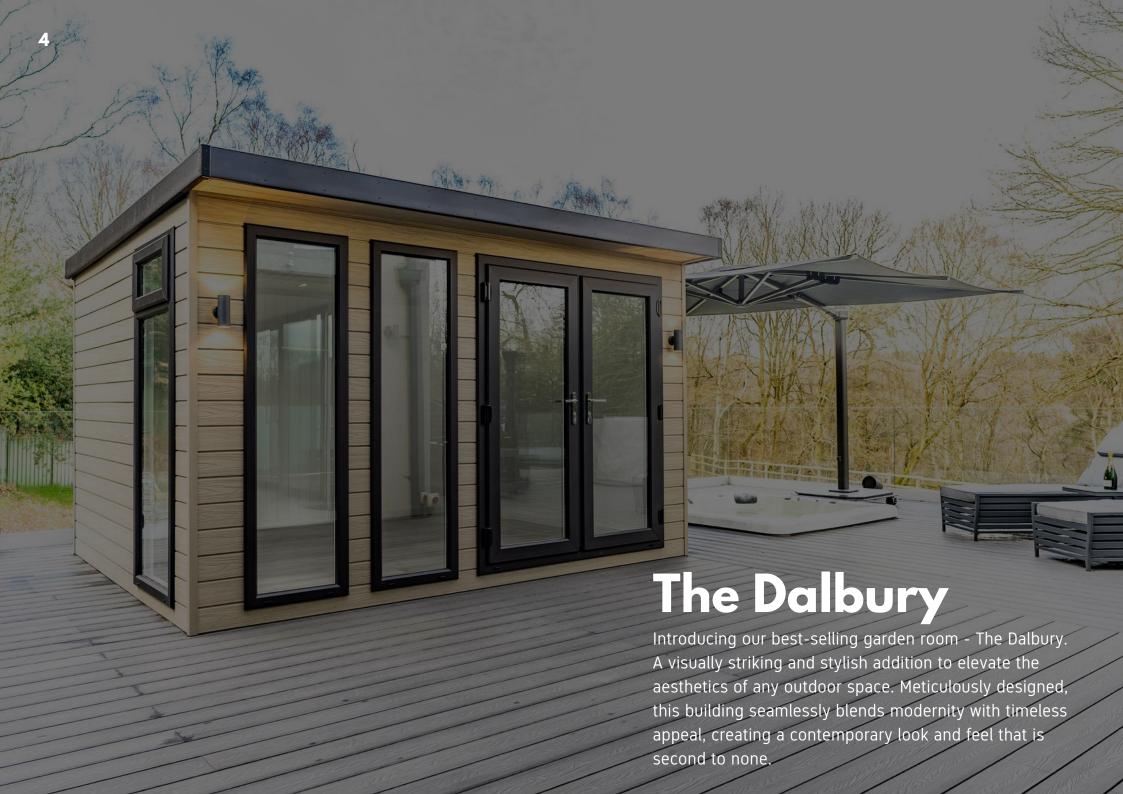

Delivery & Installation Included.



Window Options.



Door Options.



Double Glazed.



Roofing Options.



\*Only EPDM rubber roofing is available on pent style roof



Laminate Flooring.



Primed Internal MDF Cladding.



Premium Cladding Options.











Tailor your office space to suit your work style. The Dalbury garden room offers a versatile interior that can be customised to accommodate your professional needs.



Electric Integrated Blinds (Standard in all roof lights)



Composite Cladding



Feature Wall Panelling



Corner Bi-Fold Doors





### Composite

Introducing our composite cladding, designed to provide our garden rooms with a maintenance free, durable, and eco-friendly exterior. Our composite cladding not only delivers exceptional performance and reliabili