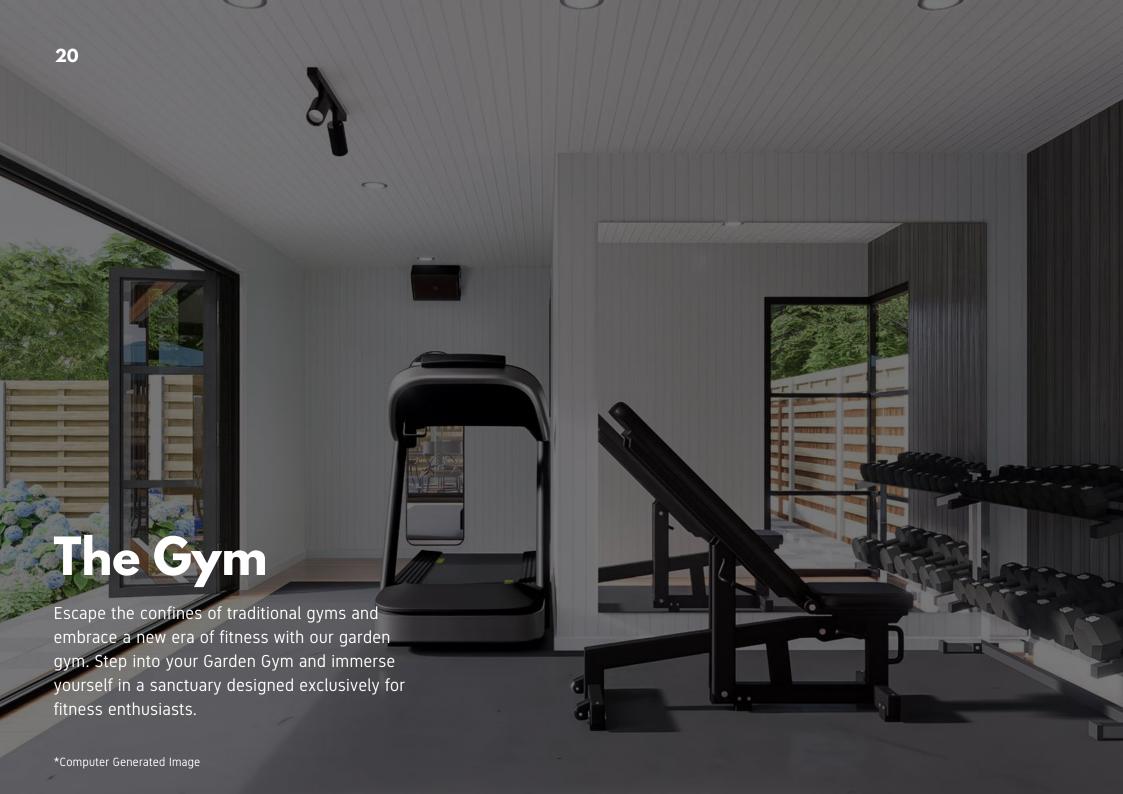

\*Rear panel is included

Customise the layout and decor to suit your preferences, whether you prefer a minimalist aesthetic or a vibrant, energising atmosphere. Add inspirational artwork, or even a dedicated stretching area to enhance your workout experience.

Experience the ultimate convenience and flexibility of having a gym just steps away from your home. Say goodbye to crowded public gyms and hello to your exclusive workout haven, where you can exercise on your own terms, anytime you please.