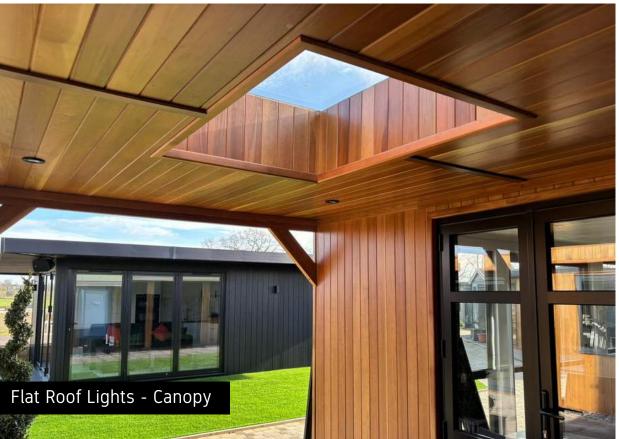

exquisite addition will upgrade your outdoor experience to new heights.

Full Return Canopy

Half Return Canopy

Standard Open Canopy

From sunny afternoons to starry nights, the customisable canopy ensures you can make the most of your outdoor space, all year round.

\*Rear panel is included

Customise the layout and decor to suit your preferences, whether you prefer a minimalist aesthetic or a vibrant, energising atmosphere. Add inspirational artwork, or even a dedicated stretching area to enhance your workout experience.