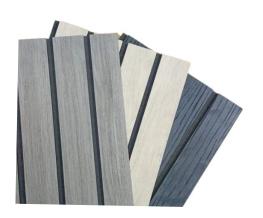

#### Fluted Composite

Our fluted composite cladding enhances the visual appeal of your space, whilst also providing durability and low maintenance. With its weather-resistant properties and long-lasting performance, you can enjoy your garden room year round without worrying about constant upkeep.

Upgrade your outdoor experience and transform your garden room into a sophisticated retreat with our fluted composite cladding. Experience the perfect blend of style, functionality, and durability for your outdoor oasis.

\*Fluted Composite Boards - only available in vertical cladding