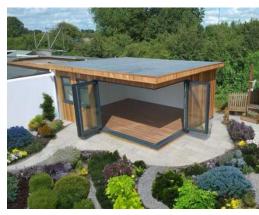

Overall, corner garden rooms offer a practical and aesthetically pleasing solution for expanding your living space and enhancing your outdoor lifestyle.

At UK Garden Buildings, we understand that your garden room is a reflection of your individuality and style.

From doors and windows to luxurious cladding options – we have plenty of optional upgrades to make each garden room bespoke and unique to you.

Maximise the functionality of your garden room with our selection of practical upgrades and additions. We offer a collection of enhancements designed to optimise the usability and convenience of your garden space.