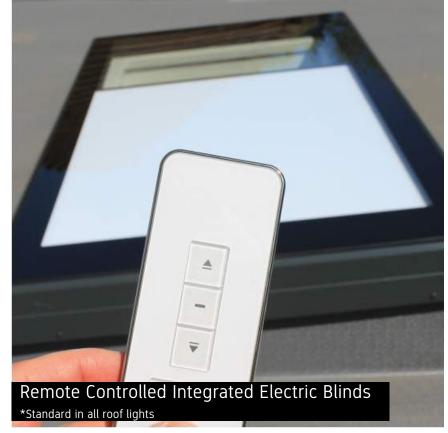

Premium Cladding Options.

Tailor your office space to suit your work style. The Dalbury garden room offers a versatile interior that can be customised to accommodate your professional needs.

Electric Integrated Blinds (Standard in all roof lights)