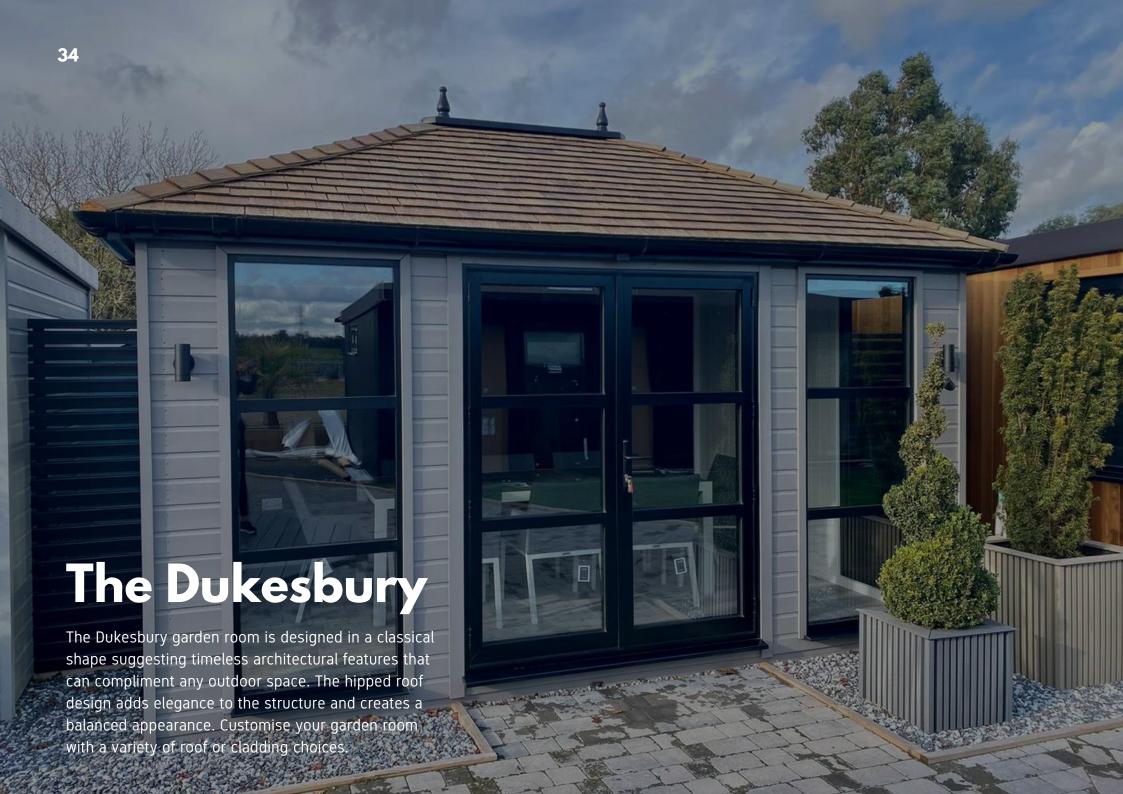

Buildings, we understand that your garden room is a reflection of your individuality and style.

From doors and windows to luxurious cladding options – we have plenty of optional upgrades to make each garden room bespoke and unique to you.























Maximise the functionality of your garden room with our selection of practical upgrades and additions. We offer a collection of enhancements designed to optimise the usability and convenience of your garden space.

Whether you use your garden room as a home office, gym, or entertainment hub, our optional upgrades ensure that it meets your every need.





Colour Choice



Transom Bi-Fold Doors



Pillarless Corner Bi-Fold Doors



Bi-Fold Doors



Window Options



Single Door



Window Options





# UPVC Doors & Windows















## WORCESTERSHIRE GARDEN BUILDINGS

... For any Reason... For any Season

#### **Worcestershire Garden Buildings**

The Farm Shop, Knotts Field Nurseries, Holt Fleet Road, Ombersley, Nr. Droitwich Worcestershire WR9 0HG Tel: 01905 621330

Email: enquiries@worcestershiregardenbuildings.co.uk
Web: www.worcestershiregardenbuildings.co.uk