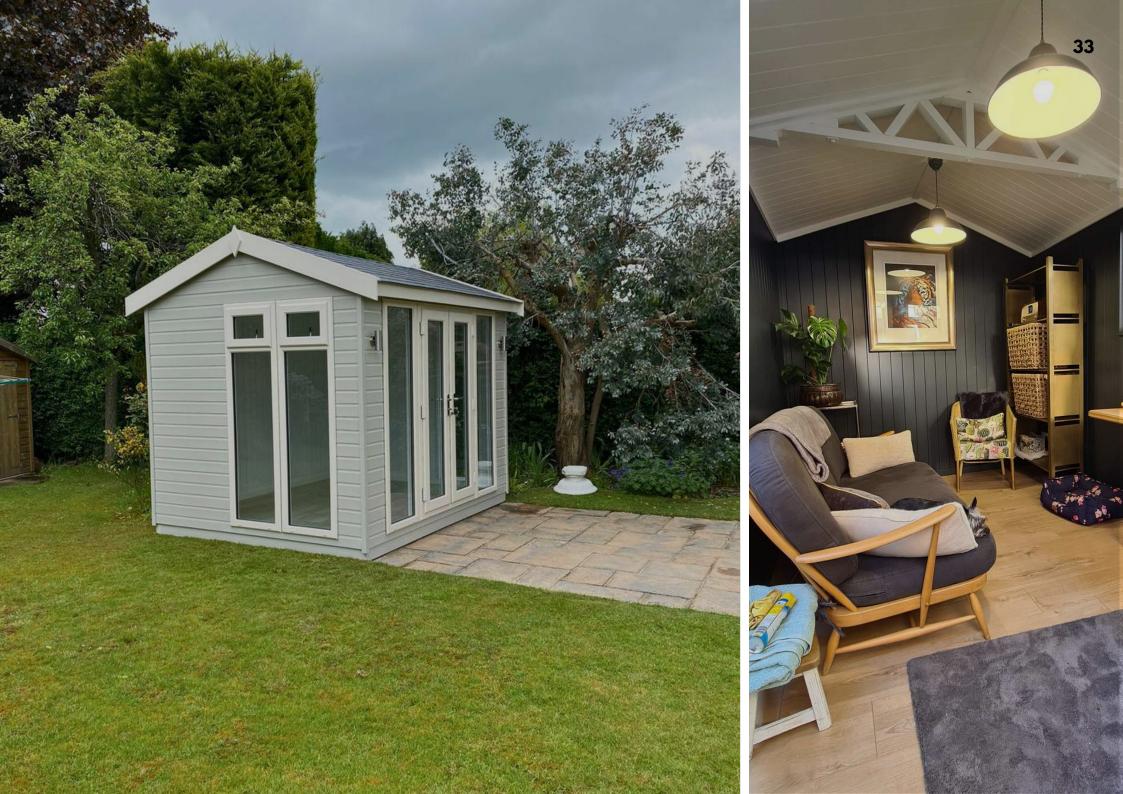

n Buildings, we understand that your garden room is a reflection of your individuality and style.

From doors and windows to luxurious cladding options – we have plenty of optional upgrades to make each garden room bespoke and unique to you.























Maximise the functionality of your garden room with our selection of practical upgrades and additions. We offer a collection of enhancements designed to optimise the usability and convenience of your garden space.

Whether you use your garden room as a home office, gym, or entertainment hub, our optional upgrades ensure that it meets your every need.





Colour Choice



Transom Bi-Fold Doors



Pillarless Corner Bi-Fold Doors



Bi-Fold Doors



Window Options



Single Door



Window Options





# UPVC Doors & Windows















## WORCESTERSHIRE GARDEN BUILDINGS

... For any Reason... For any Season

#### **Worcestershire Garden Buildings**

The Farm Shop, Knotts Field Nurseries, Holt Fleet Road, Ombersley, Nr. Droitwich Worcestershire WR9 0HG Tel: 01905 621330

Email: enquiries@worcestershiregardenbuildings.co.uk
Web: www.worcestershiregardenbuildings.co.uk