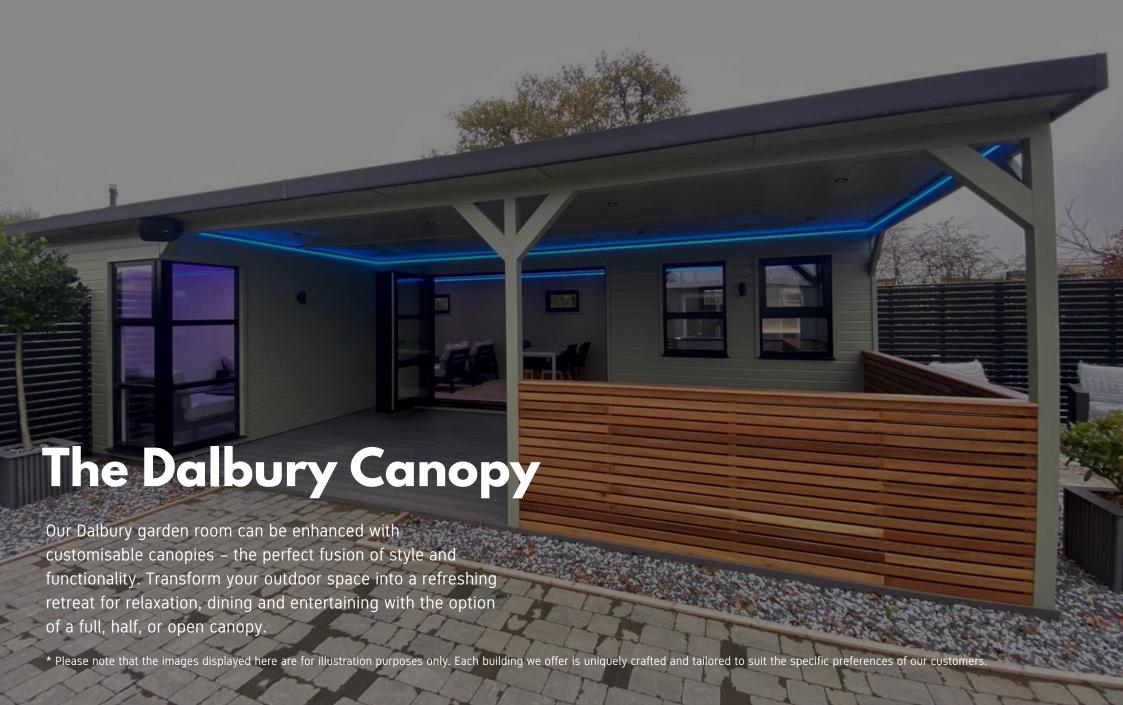

exquisite addition will upgrade your outdoor experience to new heights.

Full Return Canopy

Half Return Canopy

Standard Open Canopy

From sunny afternoons to starry nights, the customisable canopy ensures you can make the most of your outdoor space, all year round.