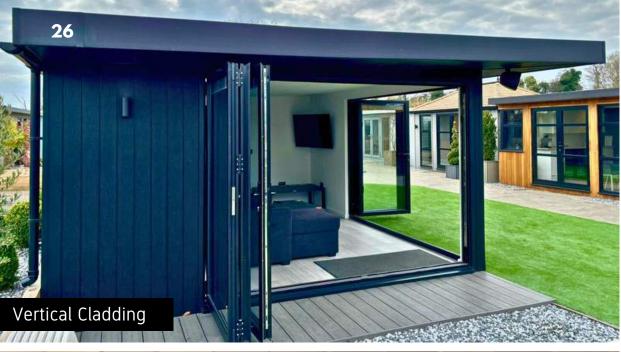

Composite Cladding

Feature Wall Panelling

Corner Bi-Fold Doors

- Our composite buildings feature horizontal or vertical clad composite boards.
- Crafted from a blend of 45% recycled plastic, 50% recycled timber, and 5% virgin materials.
- Maintenance free & durable -25 years manufacturer's limited warranty.