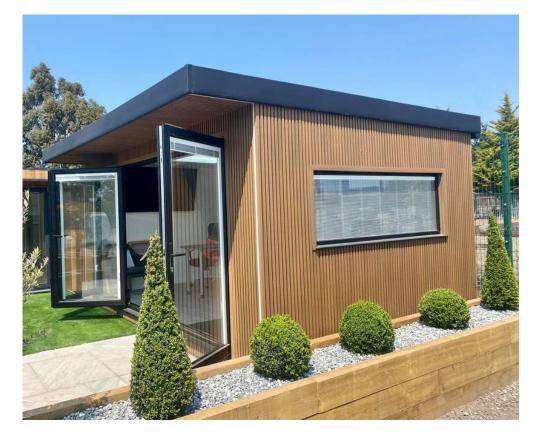

Overall, corner garden rooms offer a practical and aesthetically pleasing solution for expanding your living space and enhancing your outdoor lifestyle.

At UK Garden Buildings, we understand that your garden room is a reflection of your individuality and style.

From doors and windows to luxurious cladding options – we have plenty of optional upgrades to make each garden room bespoke and unique to you.

Maximise the functionality of your garden room with our selection of practical upgrades and additions. We offer a collection of enhancements designed to optimise the usability and convenience of your garden space.

Whether you use your garden room as a home office, gym, or entertainment hub, our optional upgrades ensure that it meets your every need.

Colour Choice

Transom Bi-Fold Doors

Pillarless Corner Bi-Fold Doors