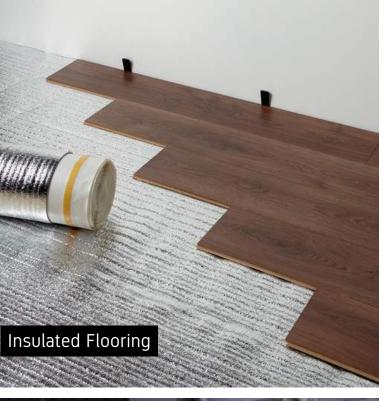

#### **Example Specification**

- Size 28ft x 12ft
- Factory Spray Painted
- MDF Internal Matchboards
- · Laminate Flooring
- Insulated Walls & Ceiling
- Internal Partition
- T15 Full Length Window
- T15 LEA Top Opening Window
- Top Hopper Window
- T2 Casement Window
- 5ft Double Doors
- Single Glazed Door
- EPDM Rubber Roofing
- Installation & Delivery
- UPVC Fascias

- Size 16ft x 8ft
- Composite Cladding
- MDF Internal Matchboards
- Laminate Flooring
- Insulated Walls & Ceiling
- T10 Full Length Window
- 4ft Double Doors
- Single Solid Door
- Internal Partition
- EPDM Rubber Roofing
- Installation & Delivery
- UPVC Fascias