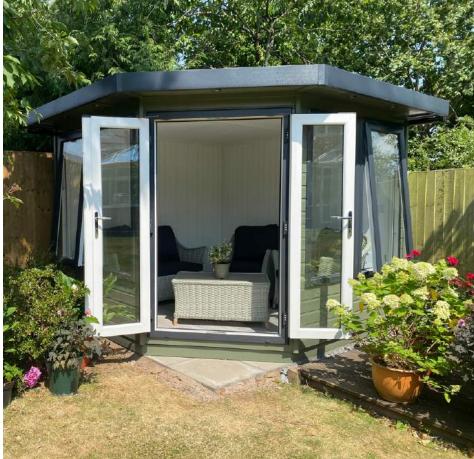

Overall, corner garden rooms offer a practical and aesthetically pleasing solution for expanding your living space and enhancing your outdoor lifestyle.

At UK Garden Buildings, we understand that your garden room is a reflection of your individuality and style.

From doors and windows to luxurious cladding options – we have plenty of optional upgrades to make each garden room bespoke and unique to you.

Maximise the functionality of your garden room with our selection of practical upgrades and additions. We offer a collection of enhancements designed to optimise the usability and convenience of your garden space.