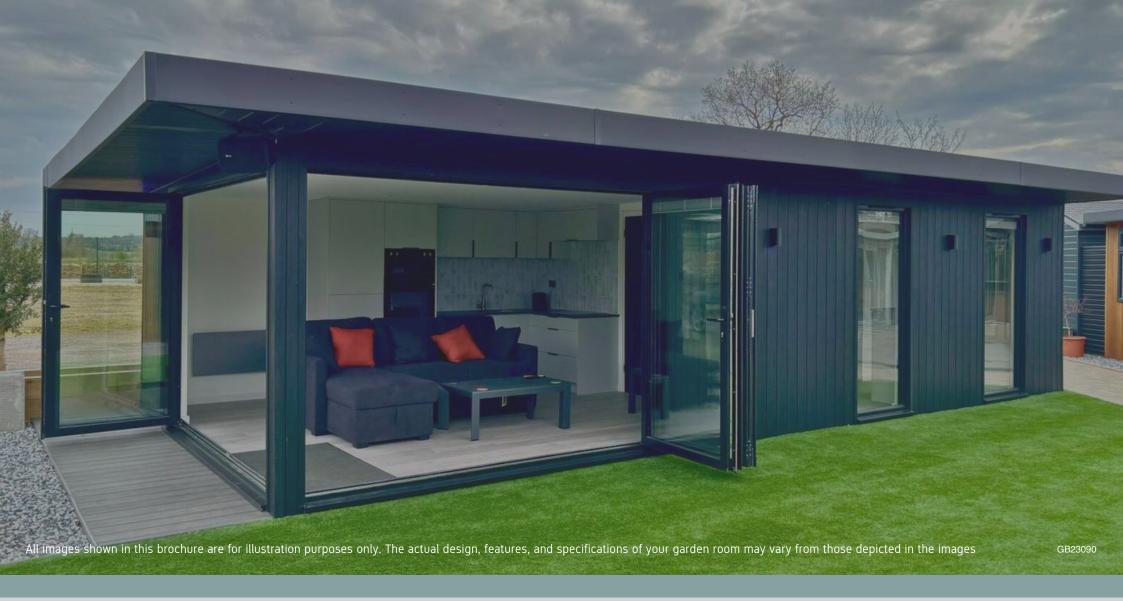

Composite Cladding

Feature Wall Panelling

Corner Bi-Fold Doors

#### Fluted Composite

Our fluted composite cladding enhances the visual appeal of your space, whilst also providing durability and low maintenance. With its weather-resistant properties and long-lasting performance, you can enjoy your garden room year round without worrying about constant upkeep.

Upgrade your outdoor experience and transform your garden room into a sophisticated retreat with our fluted composite cladding. Experience the perfect blend of style, functionality, and durability for your outdoor oasis.

\*Fluted Composite Boards - only available in vertical cladding