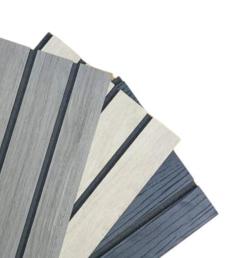

### Composite

Introducing our composite cladding, designed to provide our garden rooms with a maintenance free, durable, and eco-friendly exterior. Our composite cladding not only delivers exceptional performance and reliability but also promotes sustainability.

- Our composite buildings feature horizontal or vertical clad composite boards.
- Crafted from a blend of 45% recycled plastic, 50% recycled timber, and 5% virgin materials.
- Maintenance free & durable -25 years manufacturer's limited warranty.

#### Fluted Composite

Our fluted composite cladding enhances the visual appeal of your space, whilst also providing durability and low maintenance. With its weather-resistant properties and long-lasting performance, you can enjoy your garden room year round without worrying about constant upkeep.

Upgrade your outdoor experience and transform your garden room into a sophisticated retreat with our fluted composite cladding. Experience the perfect blend of style, functionality, and durability for your outdoor oasis.

\*Fluted Composite Boards - only available in vertical cladding