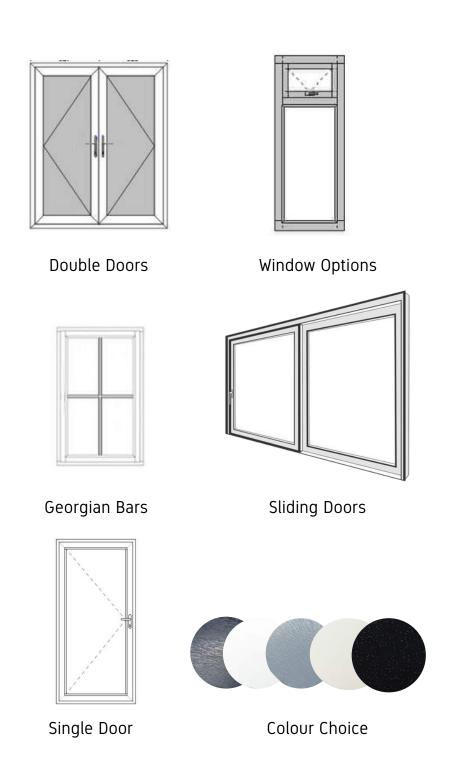

Bi-Fold Doors

Window Options

Single Door

Window Options

Whether you use your garden room as a home office, gym, or entertainment hub, our optional upgrades ensure that it meets your every need.

Colour Choice

Transom Bi-Fold Doors

Pillarless Corner Bi-Fold Doors

From doors and windows to luxurious cladding options – we have plenty of optional upgrades to make each garden room bespoke and unique to you.

Maximise the functionality of your garden room with our selection of practical upgrades and additions. We offer a collection of enhancements designed to optimise the usability and convenience of your garden space.