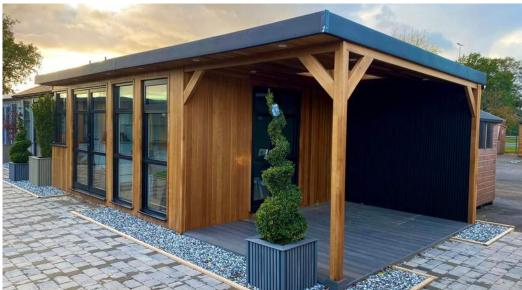

#### **Western Red Cedar**

Manufactured from the finest quality Western Red Canadian Cedar, our cladding exudes natural beauty and sophistication, enhancing the ambience of any outdoor space. With its rich, warm tones and distinctive grain patterns, this premium material adds a touch of elegance and luxury to your garden room.

- 14mm Canadian Western Red Cedar boards.
- UV-oiled boards treated twice for enhanced durability.
- Cedar wood has excellent
   resistance to rot and insects due to its high resin content.