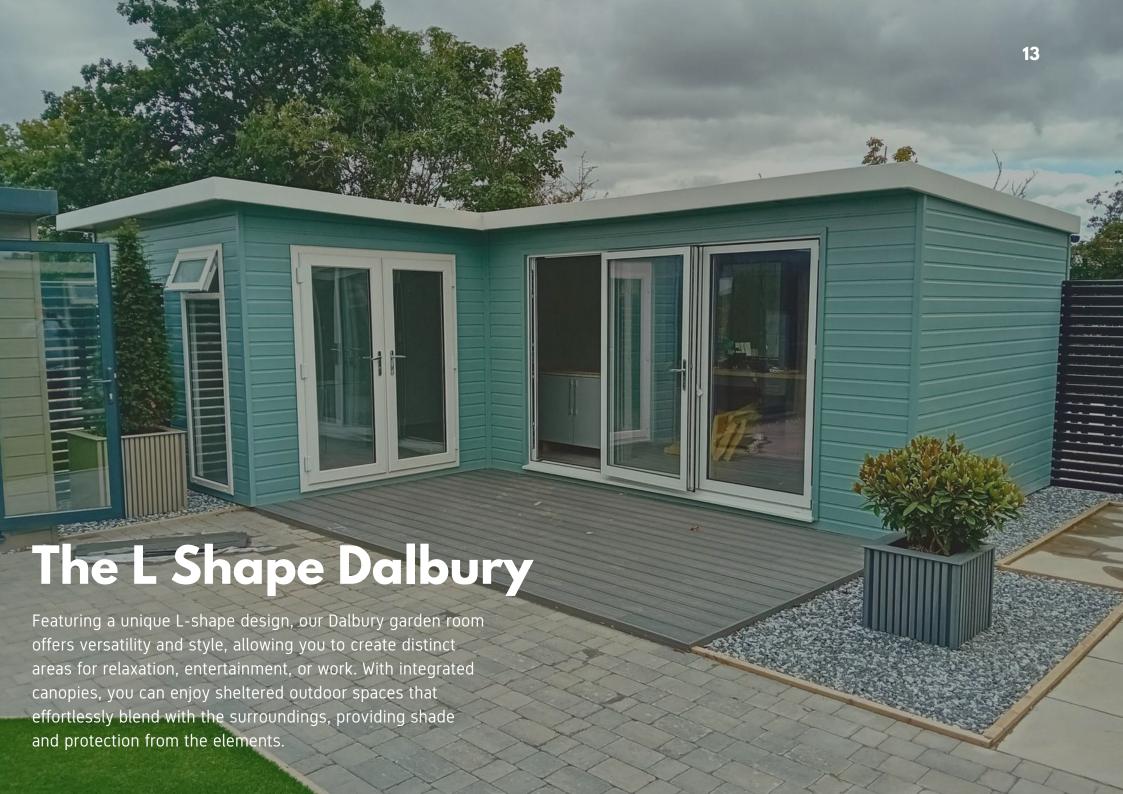

oose from.

Each panel is primed with knot inhibitor primer

 before applying two coats of high-quality industrial Teknos paint.

Our timber garden rooms are cladded with 12mm tongue and groove shiplap.

• Consider upgrading your timber garden room to concealed nailing.

#### **Western Red Cedar**



Manufactured from the finest quality Western Red Canadian Cedar, our cladding exudes natural beauty and sophistication, enhancing the ambience of any outdoor space. With its rich, warm tones and distinctive grain patterns, this premium material adds a touch of elegance and luxury to your garden room.



- 14mm Canadian Western Red Cedar boards.
- UV-oiled boards treated twice for enhanced durability.
- Cedar wood has excellent
   resistance to rot and insects due to its high resin content.











#### **Example Specification**

- Size 28ft x 12ft
- Factory Spray Painted
- MDF Internal Matchboards
- · Laminate Flooring
- Insulated Walls & Ceiling
- Internal Partition
- T15 Full Length Window
- T15 LEA Top Opening Window
- Top Hopper Window
- T2 Casement Window
- 5ft Double Doors
- Single Glazed Door
- EPDM Rubber Roofing
- Installation & Delivery
- UPVC Fascias

- Size 16ft x 8ft
- Composite Cladding
- MDF Internal Matchboards
- Laminate Flooring
- Insulated Walls & Ceiling
- T10 Full Length Window
- 4ft Double Doors
- Single Solid Door
- Internal Partition
- EPDM Rubber Roofing
- Installation & Delivery
- UPVC Fascias



exquisite addition will upgrade your outdoor experience to new heights.









Full Return Canopy

Half Return Canopy



Standard Open Canopy

From sunny